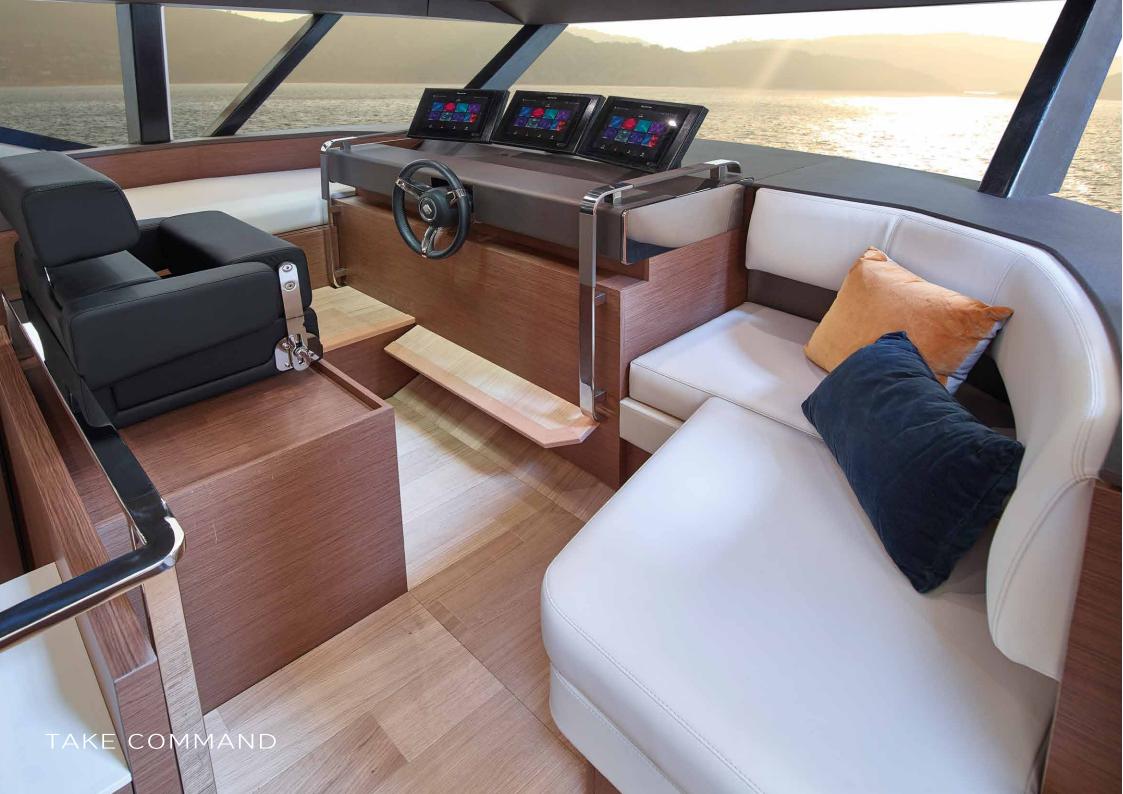

ior and exterior living spaces by greatly increasing the cockpit size.

Moving the side decks to the flybridge to enhance circulation and optimize space on the main deck.



Connecting the flybridge with the foredeck and steering station for ease of movement and increased comfort.

Integrating a full Beach Club into the aft platform providing additional entertaining space and a proximity to the water.

THIS COMBINATION OF ARCHITECTURE AND LAYOUT IS UNIQUE AND PROVIDES AN UNPARALLELED EXPERIENCE. PRESTIGE REINVENTS SPACE ONBOARD.







#### YOUR OWN PRIVATE ISLAND

### EXCEPTIONAL FLYBRIDGE







#### MAXIMIZE SPACE







#### FOUR STATEROOMS







#### THREE STATEROOMS









#### OPTIONAL LOUNGE AND CONVERTIBLE TABLE



#### OPENING BEACH CLUB



# THE LUXURY OF SPACE

-

-

TIT







FULL-BEAM LOUNGE

-

## EXTERIOR DINING

ran al anal disanders and a second statements and a second statements and a second statements

111 1 1



#### PRELIMINARY TECHNICAL DATA

| Overall length / Longueur hors tout :           | 71' 7"                                | 21,83 m        |  |
|-------------------------------------------------|---------------------------------------|----------------|--|
| Beam / Bau maxi :                               | 17'6"                                 | 5,34 m         |  |
| Draft / Tirant d'eau :                          | 5'6"                                  | 1,7 m          |  |
| Light Displacement / Déplacement lège :         | 73 634 lbs                            | 33 400 kg      |  |
| Cruising displacement / Déplacement mi-charge : | 94 1