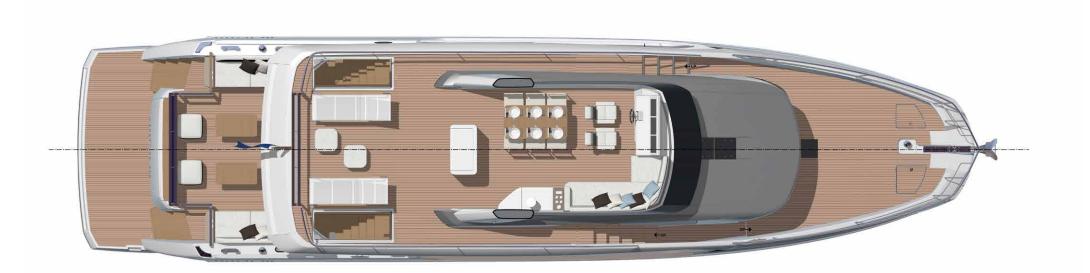

### EXCEPTIONAL FLYBRIDGE

#### MAXIMIZE SPACE

#### OPTIONAL LOUNGE AND CONVERTIBLE TABLE