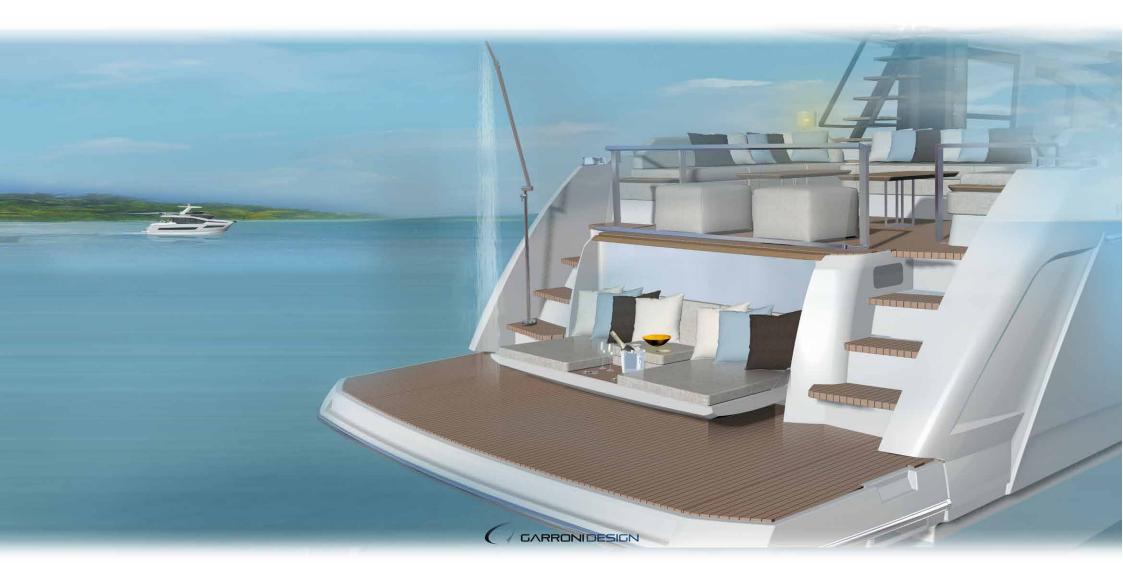

ce and movement.



Redistribution and blending together of interior and exterior living spaces by greatly increasing the cockpit size.

Moving the side decks to the flybridge to enhance circulation and optimize space on the main deck.



Connecting the flybridge with the foredeck and steering station for ease of movement and increased comfort.

Integrating a full Beach Club into the aft platform providing additional entertaining space and a proximity to the water.

THIS COMBINATION OF ARCHITECTURE AND LAYOUT IS UNIQUE AND PROVIDES AN UNPARALLELED EXPERIENCE. PRESTIGE REINVENTS SPACE ONBOARD.







#### YOUR OWN PRIVATE ISLAND

### EXCEPTIONAL FLYBRIDGE







#### MAXIMIZE SPACE







#### FOUR STATEROOMS







#### THREE STATEROOMS









#### OPTIONAL LOUNGE AND CONVERTIBLE TABLE



#### OPENING BEACH CLUB



# THE LUXURY OF SPACE

-

-

TIT







FULL-BEAM LOUNGE

-

## EXTERIOR DINING

ran al anal disanders and a second statements and a second statements and a second statements

111 1 1



#### PRELIMINARY TECHNICAL DATA

| Overall length / Longueur hors tout :           | 71' 7"                                | 21,83 m        |  |
|-------------------------------------------------|---------------------------------------|----------------|--|
| Beam / Bau maxi :                               | 17'6"                                 | 5,34 m         |  |
| Draft / Tirant d'eau :                          | 5'6"                                  | 1,7 m          |  |
| Light Displacement / Déplacement lège :         | 73 634 lbs                            | 33 400 kg