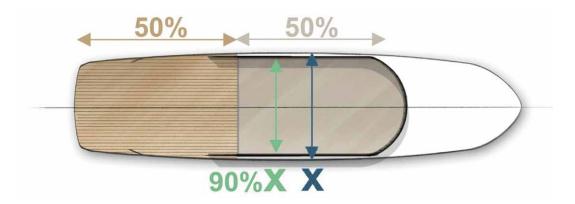

#### A REVOLUTIONARY CONCEPT

Prestige Yachts and Garroni Design create a revolution in space and movement.

Redistribution and blending together of interior and exterior living spaces by greatly increasing the cockpit size.

Moving the side decks to the flybridge to enhance circulation and optimize space on the main deck.

Connecting the flybridge with the foredeck and steering station for ease of movement and increased comfort.

Integrating a full Beach Club into the aft platform providing additional entertaining space and a proximity to the water.

THIS COMBINATION OF ARCHITECTURE AND LAYOUT IS UNIQUE AND PROVIDES AN UNPARALLELED EXPERIENCE. PRESTIGE REINVENTS SPACE ONBOARD.