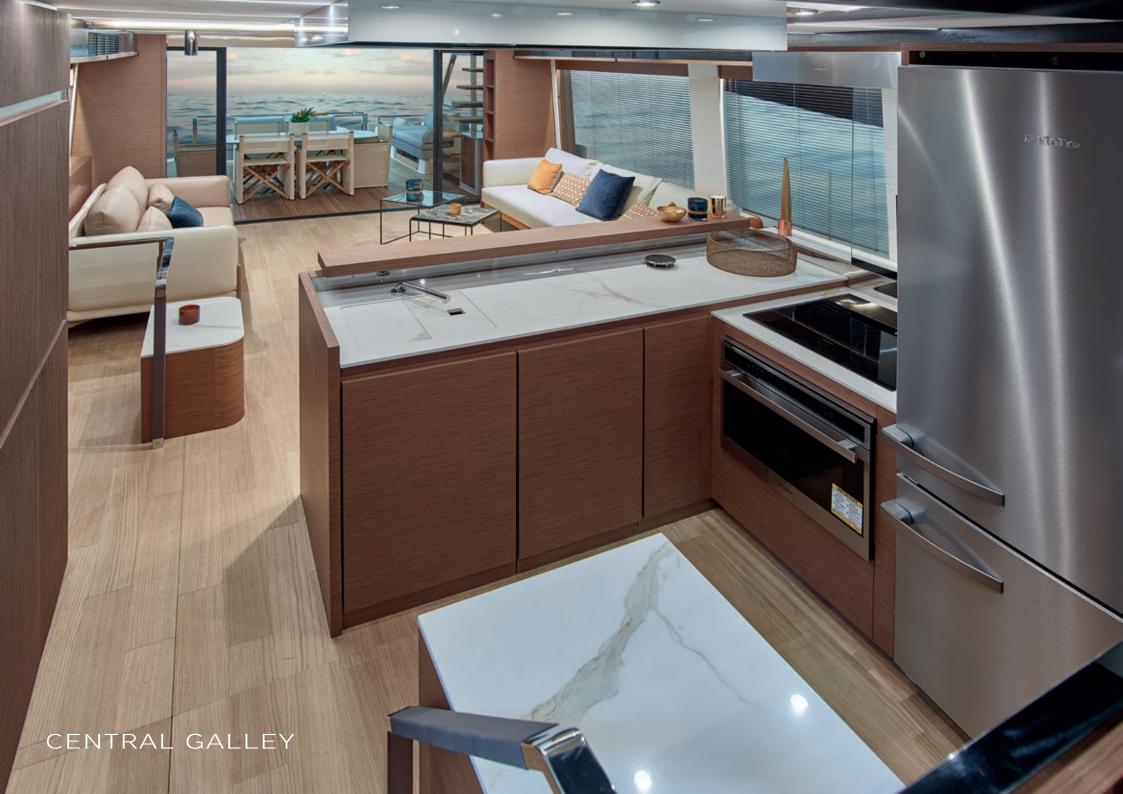

EXPERIENCE AN ENTIRELY NEW WAY TO LIVE ON THE WATER

From the first step onboard, X70 redefines space, light and luxury with an emphasis on hand-selected materials and exceptional fit and finish.

Never before has the combination of innovative layout, bold lines and enhanced comfort been brought together in yacht this revolutionary. X70 is the most innovative yacht of her category and her generation.

Entertainment spaces flow throughout the flybridge and main deck and a wide-body master stateroom ensures sumptuous living.

X70 is designed to take you to where you want to be. Volvo IPS technology provides smooth, fuel-efficient cruising with exceptional maneuverability.