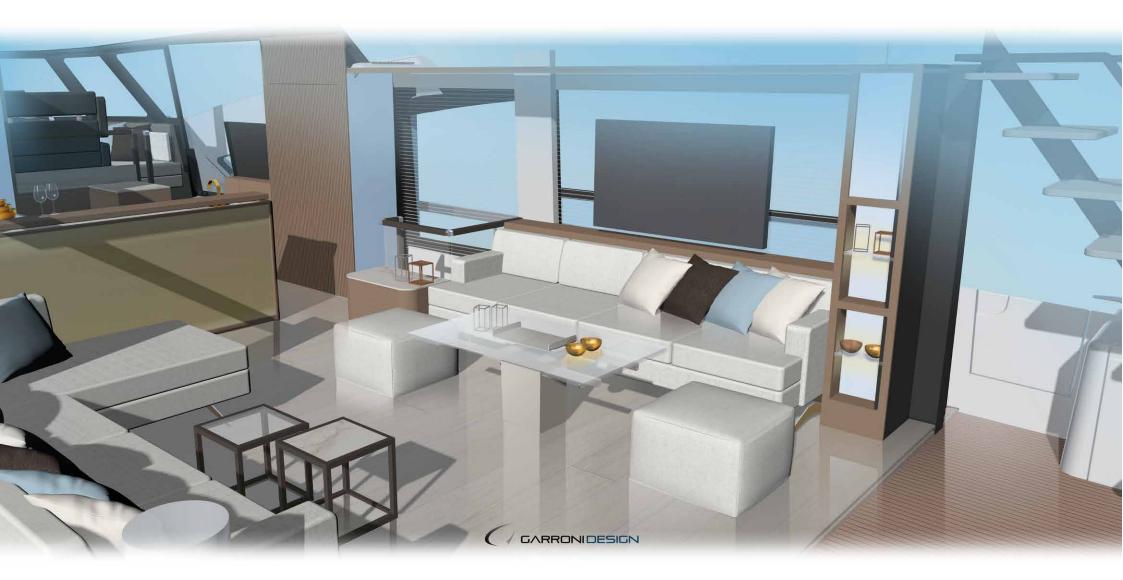

and Garroni Design create a revolution in space and movement.



Redistribution and blending together of interior and exterior living spaces by greatly increasing the cockpit size.

Moving the side decks to the flybridge to enhance circulation and optimize space on the main deck.



Connecting the flybridge with the foredeck and steering station for ease of movement and increased comfort.

Integrating a full Beach Club into the aft platform providing additional entertaining space and a proximity to the water.

THIS COMBINATION OF ARCHITECTURE AND LAYOUT IS UNIQUE AND PROVIDES AN UNPARALLELED EXPERIENCE. PRESTIGE REINVENTS SPACE ONBOARD.







#### YOUR OWN PRIVATE ISLAND

### EXCEPTIONAL FLYBRIDGE







#### MAXIMIZE SPACE







#### FOUR STATEROOMS







#### THREE STATEROOMS









#### OPTIONAL LOUNGE AND CONVERTIBLE TABLE



#### OPENING BEACH CLUB



# THE LUXURY OF SPACE

-

-

TIT







FULL-BEAM LOUNGE

-

## EXTERIOR DINING

ran al anal disanders and a second statements and a second statements and a second statements

111 1 1



#### PRELIMINARY TECHNICAL DATA

| Overall length / Longueur hors tout :           | 71' 7"                                | 21,83 m        |  |
|-------------------------------------------------|---------------------------------------|----------------|--|
| Beam / Bau maxi :                               | 17'6"                                 | 5,34 m         |  |
| Draft / Tirant d'eau :                          | 5'6"                                  | 1,7 m          |  |
| Light Displacement / Déplacement lège :         | 73 63