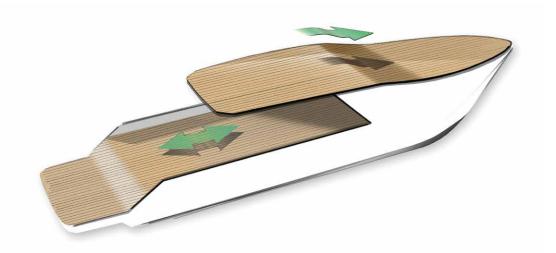

Moving the side decks to the flybridge to enhance circulation and optimize space on the main deck.

Connecting the flybridge with the foredeck and steering station for ease of movement and increased comfort.

#### MAXIMIZE SPACE