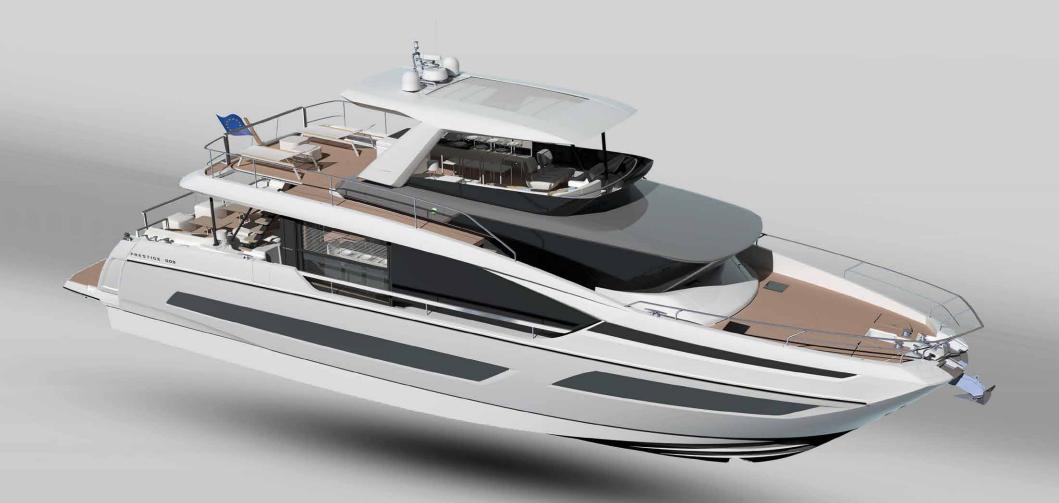

EXPERIENCE AN ENTIRELY NEW WAY TO LIVE ON THE WATER

From the first step onboard, X70 redefines space, light and luxury with an emphasis on hand-selected materials and exceptional fit and finish.

Never before has the combination of innovative layout, bold lines and enhanced comfort been brought together in yacht this revolutionary. X70 is the most innovative yacht of her category and her generation.

Entertainment spaces flow throughout the flybridge and main deck and a wide-body master stateroom ensures sumptuous living.

X70 is designed to take you to where you want to be. Volvo IPS technology provides smooth, fuel-efficient cruising with exceptional maneuverability.

#### A REVOLUTIONARY CONCEPT

Prestige Yachts and Garroni Design create a revolution in space and movement.

Redistribution and blending together of interior and exterior living spaces by greatly increasing the cockpit size.

Moving the side decks to the flybridge to enhance circulation and optimize space on the main deck.

Connecting the flybridge with the foredeck and steering station for ease of movement and increased comfort.

Integrating a full Beach Club into the aft platform providing additional entertaining space and a proximity to the water.

THIS COMBINATION OF ARCHITECTURE AND LAYOUT IS UNIQUE AND PROVIDES AN UNPARALLELED EXPERIENCE. PRESTIGE REINVENTS SPACE ONBOARD.