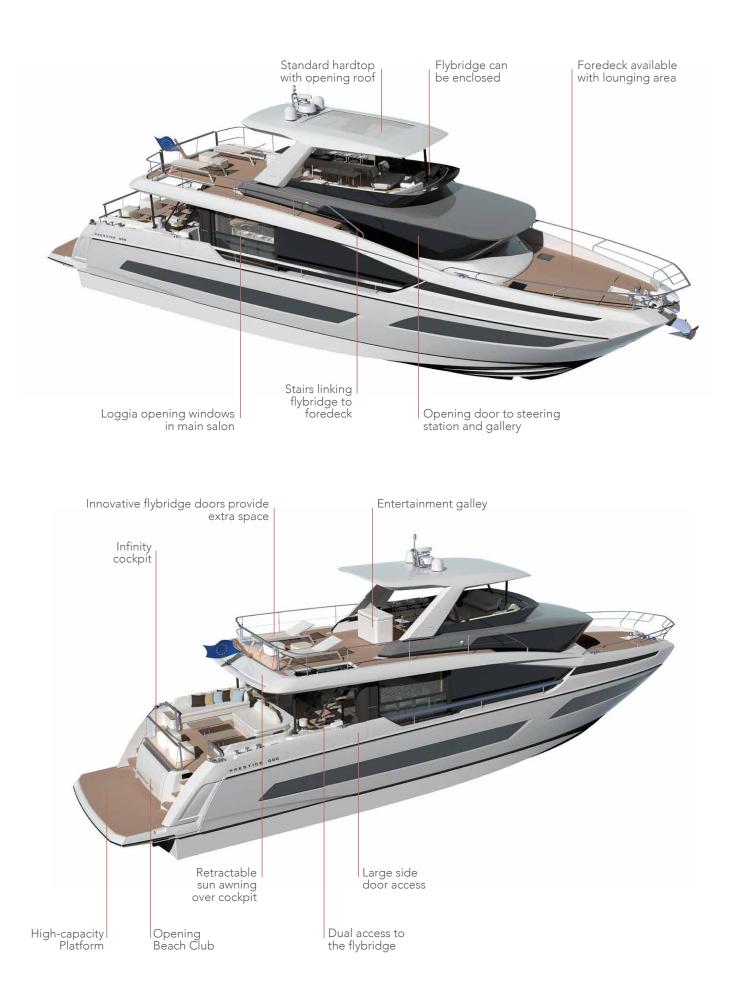

vides smooth, fuel-efficient cruising with exceptional maneuverability.

X70 IS YOUR OWN PRIVATE ISLAND.

#### A REVOLUTIONARY CONCEPT

Prestige Yachts and Garroni Design create a revolution in space and movement.



Redistribution and blending together of interior and exterior living spaces by greatly increasing the cockpit size.

Moving the side decks to the flybridge to enhance circulation and optimize space on the main deck.



Connecting the flybridge with the foredeck and steering station for ease of movement and increased comfort.

Integrating a full Beach Club into the aft platform providing additional entertaining space and a proximity to the water.

THIS COMBINATION OF ARCHITECTURE AND LAYOUT IS UNIQUE AND PROVIDES AN UNPARALLELED EXPERIENCE. PRESTIGE REINVENTS SPACE ONBOARD.







#### YOUR OWN PRIVATE ISLAND

### EXCEPTIONAL FLYBRIDGE







#### MAXIMIZE SPACE







#### FOUR STATEROOMS







#### THREE STATEROOMS









#### OPTIONAL LOUNGE AND CONVERTIBLE TABLE



#### OPENING BEACH CLUB



# THE LUXURY OF SPACE

-

-

TIT







FULL-BEAM LOUNGE

-

## EXTERIOR DINING

ran al anal disanders and a second statements and a second statements and a second statements

111 1 1



#### PRELIMINARY TECHNICAL DATA

| Overall length / Longueur hors tout :           | 71' 7"                                | 21,83 m        |  |
|-------------------------------------------------|---------------------------------------|----------------|--|
| Beam / Bau maxi :                               | 17'6"                                 | 5,34 m         |  |
| Draft / Tirant d