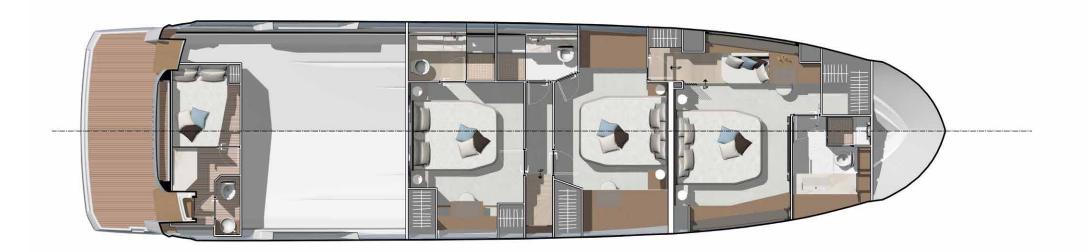

Yachts and Garroni Design create a revolution in space and movement.



Redistribution and blending together of interior and exterior living spaces by greatly increasing the cockpit size.

Moving the side decks to the flybridge to enhance circulation and optimize space on the main deck.



Connecting the flybridge with the foredeck and steering station for ease of movement and increased comfort.

Integrating a full Beach Club into the aft platform providing additional entertaining space and a proximity to the water.

THIS COMBINATION OF ARCHITECTURE AND LAYOUT IS UNIQUE AND PROVIDES AN UNPARALLELED EXPERIENCE. PRESTIGE REINVENTS SPACE ONBOARD.







#### YOUR OWN PRIVATE ISLAND

### EXCEPTIONAL FLYBRIDGE







#### MAXIMIZE SPACE







#### FOUR STATEROOMS







#### THREE STATEROOMS









#### OPTIONAL LOUNGE AND CONVERTIBLE TABLE



#### OPENING BEACH CLUB



# THE LUXURY OF SPACE

-

-

TIT







FULL-BEAM LOUNGE

-

## EXTERIOR DINING

ran al anal disanders and a second statements and a second statements and a second statements

111 1 1



#### PRELIMINARY TECHNICAL DATA

| Overall length / Longueur hors tout :           | 71' 7"                                | 21,83 m        |  |
|-------------------------------------------------|---------------------------------------|----------------|--|
| Beam / Bau maxi :                               | 17'6"                                 | 5,34 m         |  |
| Draft / Tirant d'eau :                          | 5'6"                                  | 1,7 m          |  |
| Light Displacement / Déplacement lège :         |