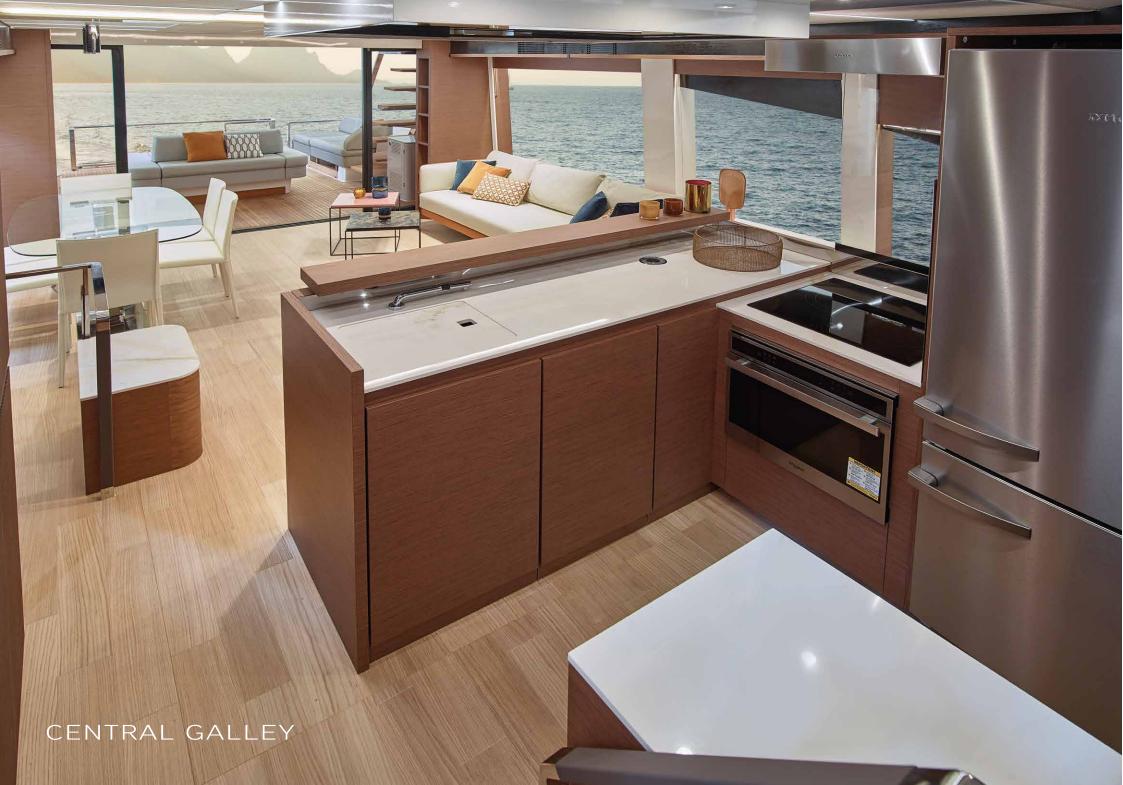

EXPERIENCE AN ENTIRELY NEW WAY TO LIVE ON THE WATER

From the first step onboard, X70 redefines space, light and luxury with an emphasis on hand-selected materials and exceptional fit and finish.

Never before has the combination of innovative layout, bold lines and enhanced comfort been brought together in yacht this revolutionary. X70 is the most innovative yacht of her category and her generation.

Entertainment spaces flow throughout the flybridge and main deck and a wide-body master stateroom ensures sumptuous living.

X70 is designed to take you to where you want to be. Volvo IPS technology provides smooth, fuel-efficient cruising with exceptional maneuverability.