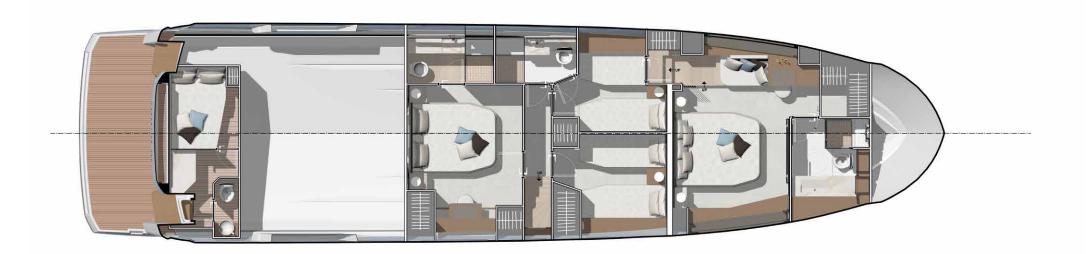

OLUTIONARY CONCEPT

Prestige Yachts and Garroni Design create a revolution in space and movement.



Redistribution and blending together of interior and exterior living spaces by greatly increasing the cockpit size.

Moving the side decks to the flybridge to enhance circulation and optimize space on the main deck.



Connecting the flybridge with the foredeck and steering station for ease of movement and increased comfort.

Integrating a full Beach Club into the aft platform providing additional entertaining space and a proximity to the water.

THIS COMBINATION OF ARCHITECTURE AND LAYOUT IS UNIQUE AND PROVIDES AN UNPARALLELED EXPERIENCE. PRESTIGE REINVENTS SPACE ONBOARD.







#### YOUR OWN PRIVATE ISLAND

### EXCEPTIONAL FLYBRIDGE







#### MAXIMIZE SPACE







#### FOUR STATEROOMS







#### THREE STATEROOMS









#### OPTIONAL LOUNGE AND CONVERTIBLE TABLE



#### OPENING BEACH CLUB



# THE LUXURY OF SPACE

-

-

TIT







FULL-BEAM LOUNGE

-

## EXTERIOR DINING

ran al anal disanders and a second statements and a second statements and a second statements

111 1 1



#### PRELIMINARY TECHNICAL DATA

| Overall length / Longueur hors tout :           | 71' 7"                                | 21,83 m        |  |
|-------------------------------------------------|---------------------------------------|----------------|--|
| Beam / Bau maxi :                               | 17'6"                                 | 5,34 m         |  |
| Draft / Tirant d'eau :                          | 5'6"                                  | 1,7 m          |  |
| Light Displacement /