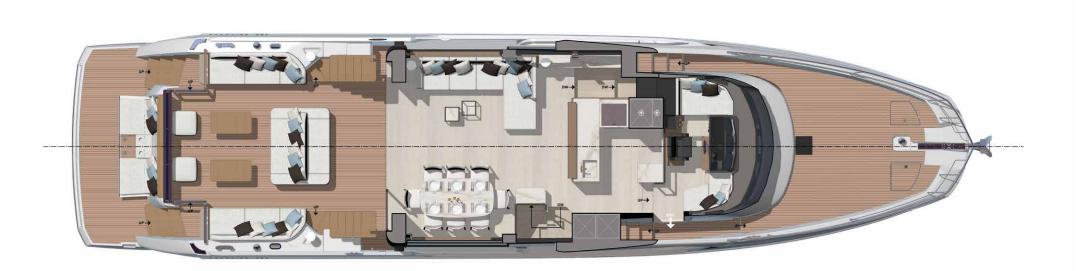

#### A REVOLUTIONARY CONCEPT

Prestige Yachts and Garroni Design create a revolution in space and movement.

Redistribution and blending together of interior and exterior living spaces by greatly increasing the cockpit size.

Moving the side decks to the flybridge to enhance circulation and optimize space on the main deck.

Connecting the flybridge with the foredeck and steering station for ease of movement and increased comfort.

Integrating a full Beach Club into the aft platform providing additional entertaining space and a proximity to the water.

THIS COMBINATION OF ARCHITECTURE AND LAYOUT IS UNIQUE AND PROVIDES AN UNPARALLELED EXPERIENCE. PRESTIGE REINVENTS SPACE ONBOARD.

#### OPENING BEACH CLUB

## EXTERIOR DINING

ran al anal disanders and a second statements and a second statements and a second statements

111 1 1